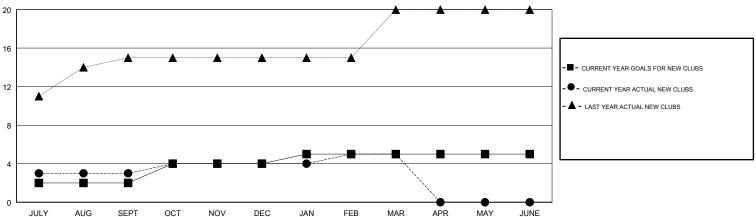

## LOCATION REP OF BANGLADESH

**GMT CA** 

|               | Club          | s           |               | Members               |                           |                         |                                              |  |
|---------------|---------------|-------------|---------------|-----------------------|---------------------------|-------------------------|----------------------------------------------|--|
|               | RESULTS FOR   | R 2018-2019 |               | RESULTS FOR 2018-2019 |                           |                         |                                              |  |
| QUARTER       | NEW CLUB GOAL | NEW CLUBS   | DROPPED CLUBS | QUARTER               | MEMBER GROWTH NET<br>GOAL | MEMBER GROWTH<br>ACTUAL | DROPPED MEMBERS ACTUAL (including transfers) |  |
| JULY/AUG/SEPT | 2             | 3           | 1             | JULY/AUG/SEPT         | 70                        | 179                     | 123                                          |  |
| OCT/NOV/DEC   | 2             | 1           | 4             | OCT/NOV/DEC           | 80                        | 107                     | 121                                          |  |
| JAN/FEB/MAR   | 1             | 1           | 0             | JAN/FEB/MAR           | 60                        | 178                     | 8                                            |  |
| APR/MAY/JUNE  | 0             | 0           | 0             | APR/MAY/JUNE          | 15                        | 0                       | 0                                            |  |