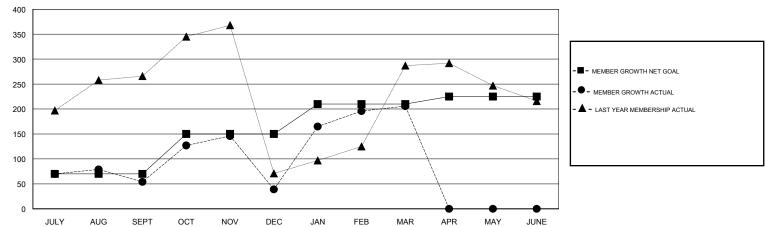

## LOCATION REP OF BANGLADESH

**GMT CA** 

|               | Club          | s           |               | Members               |                           |                         |                                              |  |
|---------------|---------------|-------------|---------------|-----------------------|---------------------------|-------------------------|----------------------------------------------|--|
|               | RESULTS FOR   | R 2018-2019 |               | RESULTS FOR 2018-2019 |                           |                         |                                              |  |
| QUARTER       | NEW CLUB GOAL | NEW CLUBS   | DROPPED CLUBS | QUARTER               | MEMBER GROWTH NET<br>GOAL | MEMBER GROWTH<br>ACTUAL | DROPPED MEMBERS ACTUAL (including transfers) |  |
| JULY/AUG/SEPT | 2             | 3           | 1             | JULY/AUG/SEPT         | 70                        | 179                     | 123                                          |  |
| OCT/NOV/DEC   | 2             | 1           | 4             | OCT/NOV/DEC           | 80                        | 107                     | 121                                          |  |
| JAN/FEB/MAR   | 1             | 1           | 0             | JAN/FEB/MAR           | 60                        | 178                     | 8                                            |  |
| APR/MAY/JUNE  | 0             | 0           | 0             | APR/MAY/JUNE          | 15                        | 0                       | 0                                            |  |